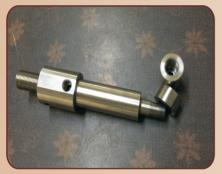

SS Water Cooling Blow Pin

**Screws & Barrels** 

SS Water Cooling Blow Pin with Belgian Copper Tip