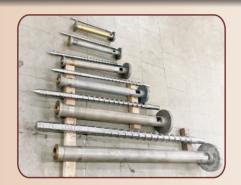

## **Spl. Screw, Barrel & Precision Machine Parts**

Single Screws, Barrels for Extruder, Injection Moulding& Blow Moulding Machines We can manufacture screws up to 150 Diameters, 5-meter & barrels of 150 Internal Diameters, 4-meter. We also Manufacture rubber extruder machine parts like screws, barrels, liners, couplings.