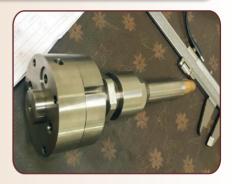

## Bi metallic screws – better life of screws

Bimetallic screws give better wear resistance than gas nitride screws. Hence, these are preferred for glass filled, reprocessed and some engineering plastics. As the flights of the screw are most exposed to abrasion & corrosion; in order to minimize the rate of wear, hard coating with wear resistant material can be done on the outside diameter of the screw.