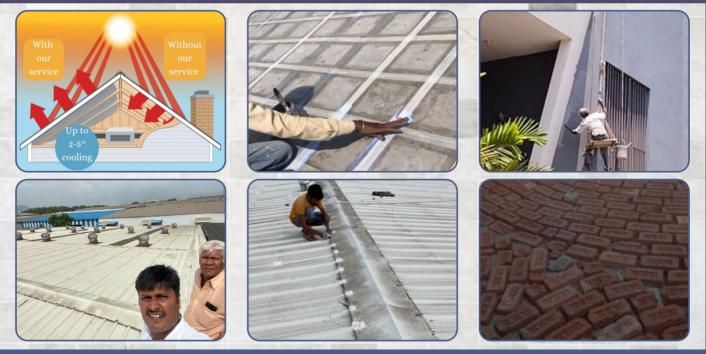

#### **Our Types Of Waterproffing**

- Brick Bat Coba Ladhi Coba Coating Over Asbestos Chhapra
- Galvanized Chapra Waterproofing Chemistic Waterproofing Technic
  - Chemical Application by Julla
     Raft Waterproofing

#### Along With Our Waterproofing Solution Can Also Reduce The Temperature From 2-5°C [If Pre-Informed. In Case of Shades]

9A, 1st Floor, 1st Dattatraya Niwas, Opp. Portuguese Church, Gokhale Road, Dadar (W), Mumbai 400028
 9892462088 / 9819077370 / 8591845308 X infosurestop.in Www.surestop.in